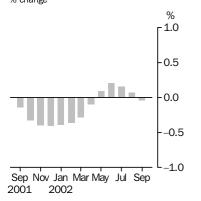

### TREND ESTIMATES

- The total housing finance trend series declined by just 20 commitments (-0.0%) in September 2002. However, the trend series excluding refinancing continued its decline for the past year, falling by 0.5% in September.
- The construction finance trend series fell by 0.9%, and has fallen since October 2001. The finance trend for the purchase of new dwellings fell by 2.1%.

### SEASONALLY ADJUSTED ESTIMATES

- Seasonally adjusted total housing finance increased by 0.3% in September 2002, on the strength of established dwelling finance (up 0.8%).
- Both construction finance (down 3.4%) and finance for the purchase of new dwellings (down 1.6%) declined in September 2002, both also having fallen in August.