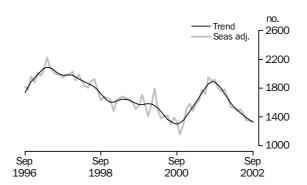

### HOUSING FINANCE SUMMARY OF FINDINGS continued

PURPOSE OF FINANCE

Construction of dwellings

The seasonally adjusted construction finance series declined by 3.4% in September 2002, after a (revised) fall of 6.7% in August. This, along with the annual seasonal re-analysis, has altered the recent shape of the construction finance trend series. The trend has declined from a peak in October 2001, and fell 0.9% in September 2002.

Purchase of new dwellings

Finance for the purchase of new dwellings (seasonally adjusted) declined by 1.6% in September 2002, after a (revised) fall of 0.4% in August. The trend series declined by 2.1% in September, to continue its extended decline since August 2001. The trend series is now down 29.3% on its September 2001 estimate. Only the falls through 1994 and 1989 showed greater year apart trend series decline.