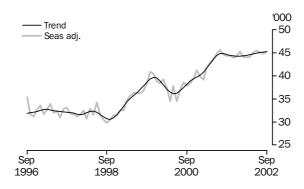

Purchase of established dwellings

The seasonally adjusted established dwelling finance series increased by 0.8% (or 380) in September 2002 after a 0.5% fall in August. The increase was partly assisted by strength in refinancing (up 169). The trend series edged slightly higher, up 0.1% in September.