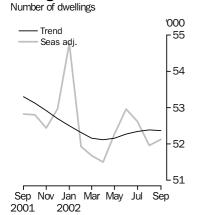

#### DWELLINGS FINANCED

Number financed including refinancing

The seasonally adjusted total housing finance series increased by 0.3% in September 2002, after a 1.3% fall in August. The increase was due to strength in established dwelling finance (up 380), outweighing falls in construction finance (down 195) and finance to purchase new dwellings (down 21). The total housing finance trend series was flat in September 2002.

The seasonally adjusted series increased for all states except Victoria, South Australia and the Northern Territory. Western Australia (up 88, or 1.4%) and the ACT (up 30, or 3.9%), had the greatest increases, after declines in August. The fall in South Australia (down 180, or 4.1%) followed a 7.3% fall in August, after a July 2002 series high.

All states' trend series fell in September 2002, except for NSW, Victoria and Western Australia. The South Australia trend (down 0.9%) peaked at a series high in July 2002. Trend growth remained strongest in Victoria (up 0.5%).