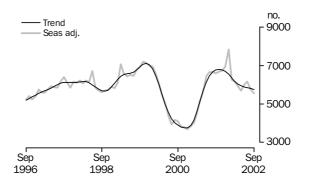

#### DWELLINGS FINANCED

Number financed including refinancing

The seasonally adjusted total housing finance series increased by 0.3% in September 2002, after a 1.3% fall in August. The increase was due to strength in established dwelling finance (up 380), outweighing falls in construction finance (down 195) and finance to purchase new dwellings (down 21). The total housing finance trend series was flat in September 2002.

The seasonally adjusted series increased for all states except Victoria, South Australia and the Northern Territory. Western Australia (up 88, or 1.4%) and the ACT (up 30, or 3.9%), had the greatest increases, after declines in August. The fall in South Australia (down 180, or 4.1%) followed a 7.3% fall in August, after a July 2002 series high.

All states' trend series fell in September 2002, except for NSW, Victoria and Western Australia. The South Australia trend (down 0.9%) peaked at a series high in July 2002. Trend growth remained strongest in Victoria (up 0.5%).