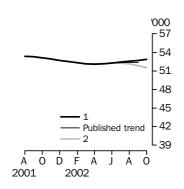

### **Number of dwellings**

Trend estimates % change

■ For further information about these and related statistics, contact the National Information and Referral Service on 1300 135 070 or Stuart Veitch on Sydney 02 9268 4317.

#### DWELLINGS FINANCED

Number financed including refinancing

The seasonally adjusted total housing finance series increased by 0.3% in September 2002, after a 1.3% fall in August. The increase was due to strength in established dwelling finance (up 380), outweighing falls in construction finance (down 195) and finance to purchase new dwellings (down 21). The total housing finance trend series was flat in September 2002.

The seasonally adjusted series increased for all states except Victoria, South Australia and the Northern Territory. Western Australia (up 88, or 1.4%) and the ACT (up 30, or 3.9%), had the greatest increases, after declines in August. The fall in South Australia (down 180, or 4.1%) followed a 7.3% fall in August, after a July 2002 series high.

All states' trend series fell in September 2002, except for NSW, Victoria and Western Australia. The South Australia trend (down 0.9%) peaked at a series high in July 2002. Trend growth remained strongest in Victoria (up 0.5%).