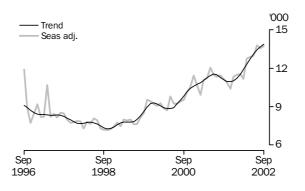

### HOUSING FINANCE SUMMARY OF FINDINGS continued

Refinancing

The seasonally adjusted refinancing series increased by 1.2% in September 2002 after declining by 1.8% in August. The trend series continued to grow strongly from its low of November 2001, increasing by 1.4% in September 2002.