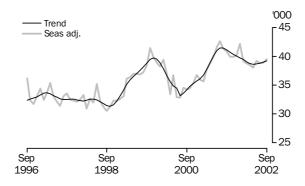

### **Number of dwellings**

Trend estimates % change

■ For further information about these and related statistics, contact the National Information and Referral Service on 1300 135 070 or Stuart Veitch on Sydney 02 9268 4317.